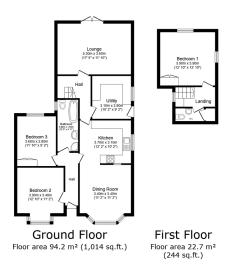

## TOTAL: 116.9 m<sup>2</sup> (1,258 sq.ft.)

This floor plan is for illustrative purposes only. It is not drawn to scale. Any measurements, floor areas (including any total floor area), openings and orientations are approximate. No leabilities are guaranteed, they cannot be relied upon for any purpose and do not form any part of any agreement. No liability is taken for any error, omission of misstatement. A party must rely upon its row incompetitions? Description to work of the property to the property of the property